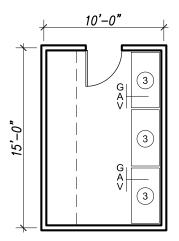

## **Fume Hood Alcoves**

Space Code: 1.3
NASF/Unit: 100 sf
Occupants: 1
No. of Spaces: 4

#### **CASEWORK**

- 1. Bench Standing Height
- 2. Bench Sitting Height
- 3. Bench Movable
- 4. Wall Shelves
- 5. Wall Cabinet
- 6. Tall Storage Cabinet
- 7. Movable Table
- 8. Fixed Table
- 9. Sink

#### **EQUIPMENT**

- 20. Fume Hood
- 21. Biological Safety Cabinet
- 22. Refrigerator
- 23. Freezer
- 24. Incubator
- 25. Autoclave
- 26. Glassware Washer
- 27 Overhead Projector
- 28. Fluorescence Microscope
- 29. Optical Table
- 30. Equipment Rack
- 31 Curtains / Track

#### **FURNISHINGS**

- 40. Projection Screen
- 41 Whiteboard
- 42. Curtains & Tracks

- Power
- ⊽ Data
- G Gas
- A Air V Vacuum
- CW Cold Water
- PW Pure Water
- ES Emergency Shower