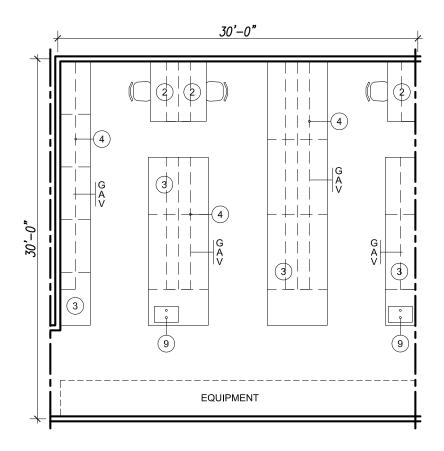

## Wet Lab

Space Code: 1.1
NASF/Unit: 900 sf
Occupants: 6
No. of Spaces: 7

#### **CASEWORK**

- 1. Bench Standing Height
- 2. Bench Sitting Height
- 3. Bench Movable
- 4. Wall Shelves
- 5. Wall Cabinet
- 6. Tall Storage Cabinet
- 7. Movable Table
- 8. Fixed Table
- 9. Sink

#### **EQUIPMENT**

- 20. Fume Hood
- 21. Biological Safety Cabinet
- 22. Refrigerator
- 23. Freezer
- 24. Incubator
- 25. Autoclave
- 26. Glassware Washer
- 27 Overhead Projector
- 28. Fluorescence Microscope
- 29. Optical Table
- 30. Equipment Rack
- 31 Curtains / Track

#### **FURNISHINGS**

- 40. Projection Screen
- 41 Whiteboard
- 42. Curtains & Tracks

- P Power
- ⊽ Data
- G Gas
- A Air V Vacuum
- CW Cold Water
- PW Pure Water
- ES Emergency Shower