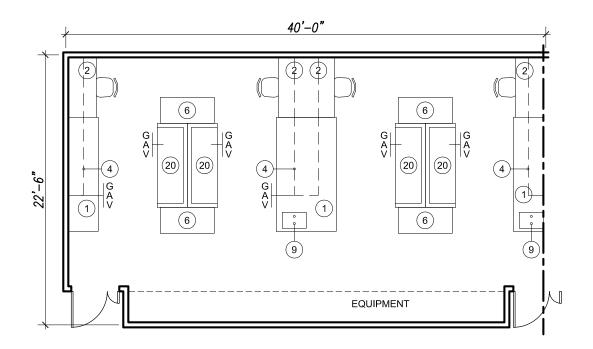

## **Lab Support**

Space Code: 1.6 NASF/Unit: 150 sf Occupants: 1 No. of Spaces: 4

#### **CASEWORK**

- 1. Bench Standing Height
- 2. Bench Sitting Height
- 3. Bench Movable
- 4. Wall Shelves
- 5. Wall Cabinet
- 6. Tall Storage Cabinet
- 7. Movable Table
- 8. Fixed Table
- 9. Sink

#### **EQUIPMENT**

- 20. Fume Hood
- 21. Biological Safety Cabinet
- 22. Refrigerator
- 23. Freezer
- 24. Incubator
- 25. Autoclave
- 26. Glassware Washer
- 27 Overhead Projector
- 28. Fluorescence Microscope
- 29. Optical Table
- 30. Equipment Rack
- 31. Curtains / Track

#### **FURNISHINGS**

- 40. Projection Screen
- 41 Whiteboard
- 42. Curtains & Tracks

- φ Power
- Data
- G Gas
- Α Air Vacuum
- CW Cold Water
- PW Pure Water
- ES Emergency Shower