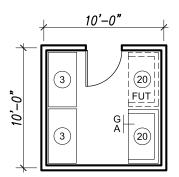

## **Lab Support**

Space Code: 1.6 NASF/Unit: 150 sf Occupants: 1 No. of Spaces: 4

#### **CASEWORK**

- 1. Bench Standing Height
- 2. Bench Sitting Height
- 3. Bench Movable
- 4. Wall Shelves
- 5. Wall Cabinet
- 6. Tall Storage Cabinet
- 7. Movable Table
- 8. Fixed Table
- 9. Sink

#### **EQUIPMENT**

- 20. Fume Hood
- 21. Biological Safety Cabinet
- 22. Refrigerator
- 23. Freezer
- 24. Incubator
- 25. Autoclave
- 26. Glassware Washer
- 27 Overhead Projector
- 28. Fluorescence Microscope
- 29. Optical Table
- 30. Equipment Rack
- 31. Curtains / Track

#### **FURNISHINGS**

- 40. Projection Screen
- 41 Whiteboard
- 42. Curtains & Tracks

- φ Power
- Data
- G Gas
- Α Air Vacuum
- CW Cold Water
- PW Pure Water
- ES Emergency Shower