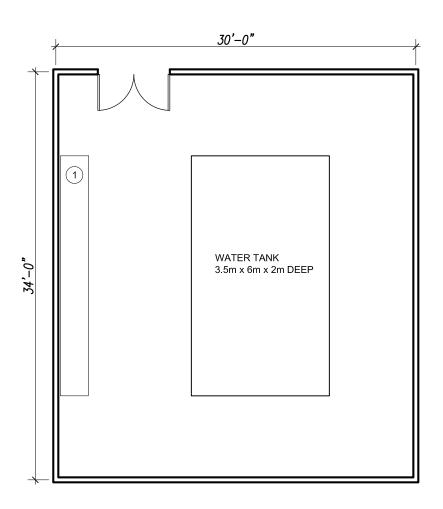

### **Water Lab**

Space Code: 4.2 NASF/Unit: 1,000 sf

Occupants:

No. of Spaces: 1