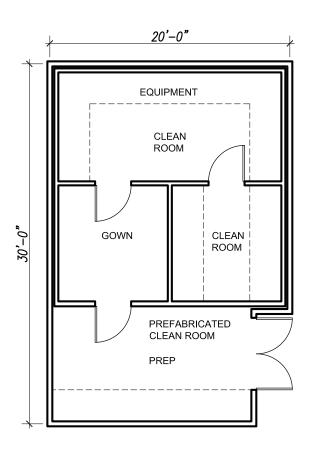

### **Tissue Culture Facility**

Space Code: 1.4
NASF/Unit: 300 sf
Occupants: 4
No. of Spaces: 1