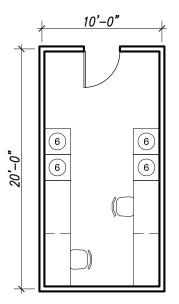

## **Lab Support**

Space Code: 1.6 NASF/Unit: 150 sf Occupants: 1 No. of Spaces: 4

#### **CASEWORK**

- 1. Bench Standing Height
- 2. Bench Sitting Height
- 3. Bench Movable
- 4. Wall Shelves
- 5. Wall Cabinet
- 6. Tall Storage Cabinet
- 7. Movable Table
- 8. Fixed Table
- 9. Sink

#### **EQUIPMENT**

- 20. Fume Hood
- 21. Biological Safety Cabinet
- 22. Refrigerator
- 23. Freezer
- 24. Incubator
- 25. Autoclave
- 26. Glassware Washer
- 27 Overhead Projector
- 28. Fluorescence Microscope
- 29. Optical Table
- 30. Equipment Rack
- 31. Curtains / Track

#### **FURNISHINGS**

- 40. Projection Screen
- 41 Whiteboard
- 42. Curtains & Tracks

- φ Power
- Data
- G Gas
- Α Air Vacuum
- CW Cold Water
- PW Pure Water
- ES Emergency Shower