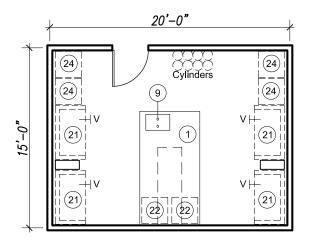

## **Cylinder Storage**

Space Code: 2.6
NASF/Unit: 150 sf
Occupants: 0
No. of Spaces: 2

#### **CASEWORK**

- 1. Bench Standing Height
- 2. Bench Sitting Height
- 3. Bench Movable
- 4. Wall Shelves
- 5. Wall Cabinet
- 6. Tall Storage Cabinet
- 7. Movable Table
- 8. Fixed Table
- 9. Sink

#### **EQUIPMENT**

- 20. Fume Hood
- 21. Biological Safety Cabinet
- 22. Refrigerator
- 23. Freezer
- 24. Incubator
- 25. Autoclave
- 26. Glassware Washer
- 27. Overhead Projector
- 28. Fluorescence Microscope
- 29. Optical Table
- 30. Equipment Rack
- 31 Curtains / Track

#### **FURNISHINGS**

- 40. Projection Screen
- 41 Whiteboard
- 42. Curtains & Tracks

- Power
- ⊽ Data
- G Gas
- A Air V Vacuum
- CW Cold Water
- PW Pure Water
- ES Emergency Shower