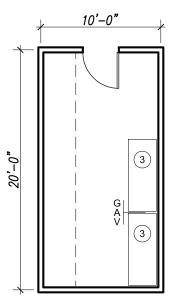

## **Lab Support**

Space Code: 1.6 NASF/Unit: 150 sf Occupants: 1 No. of Spaces: 4

#### **CASEWORK**

- 1. Bench Standing Height
- 2. Bench Sitting Height
- 3. Bench Movable
- 4. Wall Shelves
- 5. Wall Cabinet
- 6. Tall Storage Cabinet
- 7. Movable Table
- 8. Fixed Table
- 9. Sink

#### **EQUIPMENT**

- 20. Fume Hood
- 21. Biological Safety Cabinet
- 22. Refrigerator
- 23. Freezer
- 24. Incubator
- 25. Autoclave
- 26. Glassware Washer
- 27 Overhead Projector
- 28. Fluorescence Microscope
- 29. Optical Table
- 30. Equipment Rack
- 31. Curtains / Track

#### **FURNISHINGS**

- 40. Projection Screen
- 41 Whiteboard
- 42. Curtains & Tracks

- φ Power
- Data
- G Gas
- Α Air Vacuum
- CW Cold Water
- PW Pure Water
- ES Emergency Shower