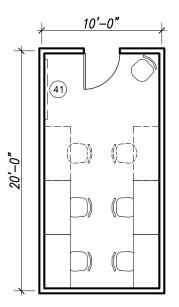

## **Grad Student / Post-Doc Offices**

Space Code: 1.7 NASF/Unit: 200 sf Occupants: 4-6 No. of Spaces: 7

#### **CASEWORK**

- 1. Bench Standing Height
- 2. Bench Sitting Height
- 3. Bench Movable
- 4. Wall Shelves
- 5. Wall Cabinet
- 6. Tall Storage Cabinet
- 7. Movable Table
- 8. Fixed Table
- 9. Sink

#### **EQUIPMENT**

- 20. Fume Hood
- 21. Biological Safety Cabinet
- 22. Refrigerator
- 23. Freezer
- 24. Incubator
- 25. Autoclave
- 26. Glassware Washer
- 27 Overhead Projector
- 28. Fluorescence Microscope
- 29. Optical Table
- 30. Equipment Rack
- 31 Curtains / Track

#### **FURNISHINGS**

- 40. Projection Screen
- 41 Whiteboard
- 42. Curtains & Tracks

- Power
- ⊽ Data
- G Gas
- A Air V Vacuum
- CW Cold Water
- PW Pure Water
- ES Emergency Shower