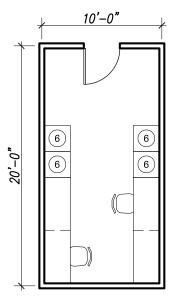

## **Grad Student / Post-Doc Offices**

Space Code: 2.7
NASF/Unit: 200 sf
Occupants: 4-6
No. of Spaces: 7

#### **CASEWORK**

- 1. Bench Standing Height
- 2. Bench Sitting Height
- 3. Bench Movable
- 4. Wall Shelves
- 5. Wall Cabinet
- 6. Tall Storage Cabinet
- 7. Movable Table
- 8. Fixed Table
- 9. Sink

#### **EQUIPMENT**

- 20. Fume Hood
- 21. Biological Safety Cabinet
- 22. Refrigerator
- 23. Freezer
- 24. Incubator
- 25. Autoclave
- 26. Glassware Washer
- 27. Overhead Projector
- 28. Fluorescence Microscope
- 29. Optical Table
- 30. Equipment Rack
- 31 Curtains / Track

#### **FURNISHINGS**

- 40. Projection Screen
- 41 Whiteboard
- 42. Curtains & Tracks

- Power
- ⊽ Data
- G Gas
- A Air V Vacuum
- CW Cold Water
- PW Pure Water
- ES Emergency Shower