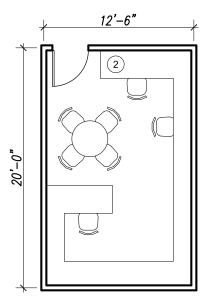

## Meeting / Breakout Space

Space Code: 1.9
NASF/Unit: 400 sf
Occupants: No. of Spaces: 2

## Meeting / Breakout Space

Space Code: 2.9
NASF/Unit: 400 sf
Occupants: No. of Spaces: 2