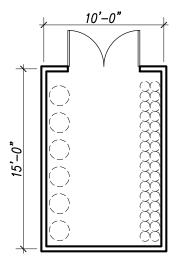

## **Cylinder Storage**

Space Code: 2.6
NASF/Unit: 150 sf
Occupants: 0
No. of Spaces: 2

#### **CASEWORK**

- 1. Bench Standing Height
- 2. Bench Sitting Height
- 3. Bench Movable
- 4. Wall Shelves
- 5. Wall Cabinet
- 6. Tall Storage Cabinet
- 7. Movable Table
- 8. Fixed Table
- 9. Sink

#### **EQUIPMENT**

- 20. Fume Hood
- 21. Biological Safety Cabinet
- 22. Refrigerator
- 23. Freezer
- 24. Incubator
- 25. Autoclave
- 26. Glassware Washer
- 27. Overhead Projector
- 28. Fluorescence Microscope
- 29. Optical Table
- 30. Equipment Rack
- 31 Curtains / Track

#### **FURNISHINGS**

- 40. Projection Screen
- 41 Whiteboard
- 42. Curtains & Tracks

- Power
- ⊽ Data
- G Gas
- A Air V Vacuum
- CW Cold Water
- PW Pure Water
- ES Emergency Shower