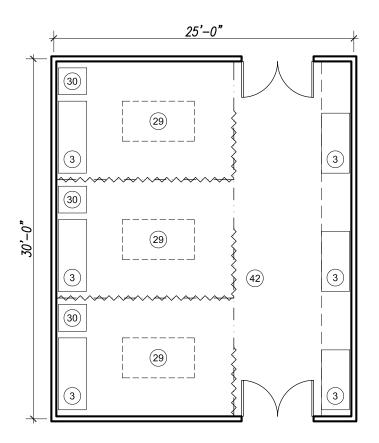

## **Virtual Reality Space**

Space Code: 3.1 NASF/Unit: 1,200 sf

Occupants:

No. of Spaces: 2

#### **CASEWORK**

- 1. Bench Standing Height
- 2. Bench Sitting Height
- 3. Bench Movable
- 4. Wall Shelves
- 5. Wall Cabinet
- 6. Tall Storage Cabinet
- 7. Movable Table
- 8. Fixed Table
- 9. Sink

#### **EQUIPMENT**

- 20. Fume Hood
- 21. Biological Safety Cabinet
- 22 Refrigerator
- 23. Freezer
- 24. Incubator
- 25. Autoclave
- 26. Glassware Washer
- 27. Overhead Projector
- 28. Fluorescence Microscope
- 29. Optical Table
- 30. Equipment Rack
- 31 Curtains / Track

#### **FURNISHINGS**

- 40. Projection Screen
- 41 Whiteboard
- 42. Curtains & Tracks

## SERVICES

- Power
- ⊽ Data
- G Gas
- A Air V Vacuum
- CW Cold Water
- PW Pure Water
- ES Emergency Shower