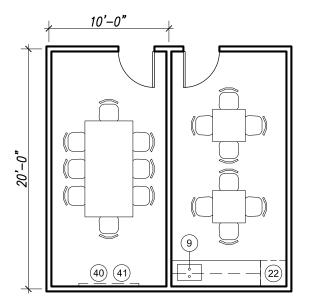

## Meeting / Breakout Space

Space Code: 1.9
NASF/Unit: 400 sf
Occupants: No. of Spaces: 2

## CASEWORK

- 1. Bench Standing Height
- 2. Bench Sitting Height
- 3. Bench Movable
- 4. Wall Shelves
- 5. Wall Cabinet
- 6. Tall Storage Cabinet
- 7. Movable Table
- 8. Fixed Table
- 9. Sink

### **EQUIPMENT**

- 20. Fume Hood
- 21. Biological Safety Cabinet
- 22. Refrigerator
- 23. Freezer
- 24. Incubator
- 25. Autoclave
- 26. Glassware Washer27. Overhead Projector
- 28. Fluorescence Microscope
- 29. Optical Table
- 30 Equipment Rack
- 31. Curtains / Track

## **FURNISHINGS**

- 40. Projection Screen
- 41. Whiteboard
- 42. Curtains & Tracks

- P Power
- G Gas
- A Air V Vad
- V Vacuum
- CW Cold Water PW Pure Water
- ES Emergency Shower