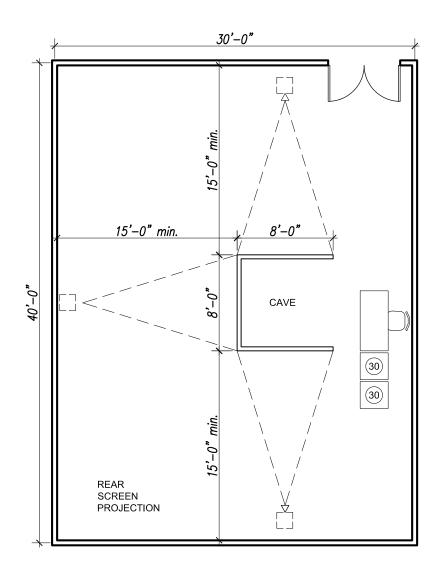

## **Lab Support**

Space Code: 1.6 NASF/Unit: 150 sf Occupants: 1 No. of Spaces: 4

#### **FURNISHINGS**

- 40. Projection Screen
- 41 Whiteboard
- 42. Curtains & Tracks

- φ Power
- Data
- G Gas
- Α Air Vacuum
- CW Cold Water
- PW Pure Water
- ES Emergency Shower