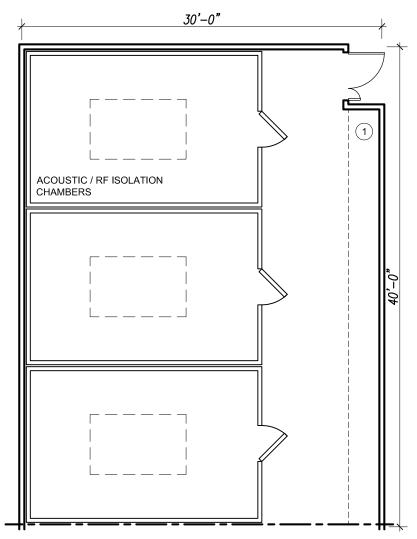

## **Virtual Reality Space**

Space Code: 3.1 NASF/Unit: 1,200 sf

Occupants:

No. of Spaces: 2