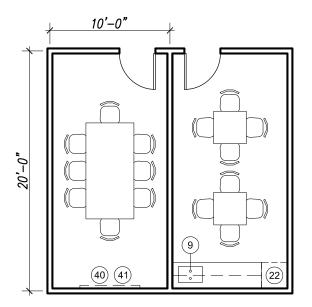

## **Virtual Reality Space**

Space Code: 3.1 NASF/Unit: 1,200 sf

Occupants:

No. of Spaces: 2

#### **FURNISHINGS**

- 40. Projection Screen
- 41 Whiteboard
- 42. Curtains & Tracks

## SERVICES

- Power
- ⊽ Data
- G Gas
- A Air V Vacuum
- CW Cold Water
- PW Pure Water
- ES Emergency Shower