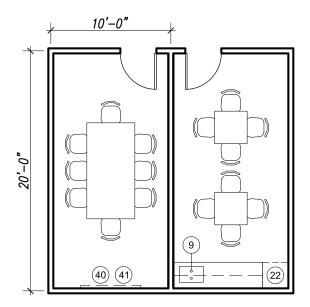

## Meeting / Breakout Space

Space Code: 1.9
NASF/Unit: 400 sf
Occupants: No. of Spaces: 2

## CASEWORK

- 1. Bench Standing Height
- 2. Bench Sitting Height
- 3. Bench Movable
- 4. Wall Shelves
- 5. Wall Cabinet
- 6. Tall Storage Cabinet
- 7. Movable Table
- 8. Fixed Table
- 9. Sink

### **EQUIPMENT**

- 20. Fume Hood
- 21. Biological Safety Cabinet
- 22. Refrigerator
- 23. Freezer
- 24. Incubator
- 25. Autoclave
- 26. Glassware Washer27. Overhead Projector
- 28. Fluorescence Microscope
- 29. Optical Table
- 30 Equipment Rack
- 31. Curtains / Track

## **FURNISHINGS**

- 40. Projection Screen
- 41. Whiteboard
- 42. Curtains & Tracks

- P Power
- G Gas
- A Air V Vad
- V Vacuum
- CW Cold Water PW Pure Water
- ES Emergency Shower