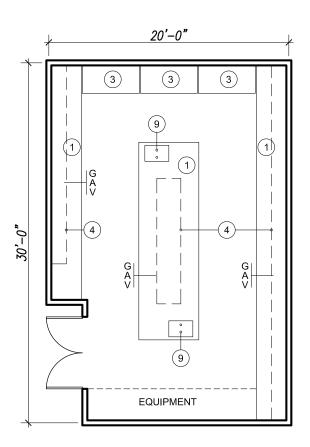

## Imaging / Characterization

Space Code: 2.2 NASF/Unit: 600 sf

Occupants:

No. of Spaces: 2

20'-0"
31)
31)
329
33)
33)
33)
33)