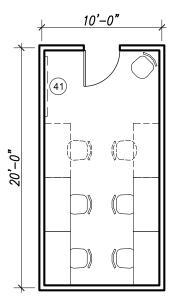

## **Grad Student / Post-Doc Offices**

Space Code: 1.7 NASF/Unit: 200 sf Occupants: 4-6 No. of Spaces: 7

#### **CASEWORK**

- 1. Bench Standing Height
- 2. Bench Sitting Height
- 3. Bench Movable
- 4. Wall Shelves
- 5. Wall Cabinet
- 6. Tall Storage Cabinet
- 7. Movable Table
- 8. Fixed Table
- 9. Sink

#### **EQUIPMENT**

- 20. Fume Hood
- 21. Biological Safety Cabinet
- 22. Refrigerator
- 23. Freezer
- 24. Incubator
- 25. Autoclave
- 26. Glassware Washer
- 27 Overhead Projector
- 28. Fluorescence Microscope
- 29. Optical Table
- 30. Equipment Rack
- 31 Curtains / Track

#### **FURNISHINGS**

- 40. Projection Screen
- 41 Whiteboard
- 42. Curtains & Tracks

- Power
- ⊽ Data
- G Gas
- A Air V Vacuum
- CW Cold Water
- PW Pure Water
- ES Emergency Shower